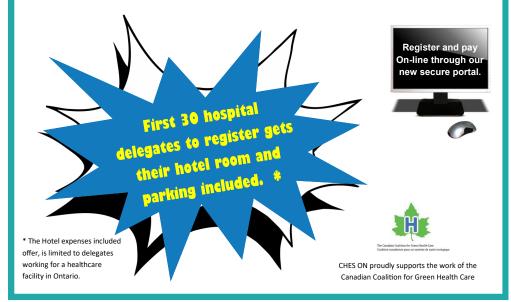

Those who wish to reserve accommodation at Blue Mountain are requested to do so by contacting the hotel directly and identifying yourself as a participant at CHES 2024, group code G800006202

Delegate members who have their hotel included do not have to make hotel reservations. A room will be held in your name.